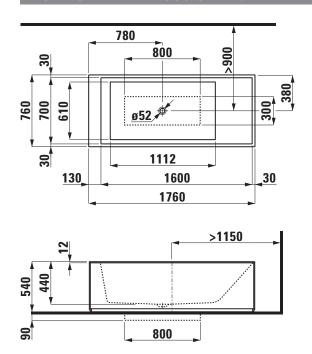

## **SET KARTELL BY LAUFEN**

Bathtub freestanding version 22233.2

| TECHNICAL D   | ATA                                               |
|---------------|---------------------------------------------------|
| Order no.     | 22233.2                                           |
| Certified to  | EN 14516, EN 12764, EN 60825-1                    |
| Dimensions    | 1760 x 760 mm                                     |
| Hight         | 530 mm + 10 mm space for air circulation          |
| Depth         | 440 mm                                            |
| Use capacity  | 250 litre (total: 320 litre)                      |
| Specification | Freestanding bathtub made of Sentec               |
|               | solid surface material, with not removable panels |
|               | Overflow slot and tap bank at feet side           |
|               | With pre-installed lifting system to move the     |
|               | bathtub aside in case of maintenance, with        |
|               | floor fixation                                    |
|               | With pre-installed overflow and siphon with       |
|               | click-clack function                              |
|               | With waste cover made of Sentec solid surface     |
|               | Charge 616 - without whirl system, with sensor    |
|               | control for illuminated overflow slot             |

## TECHNICAL DRAWINGS / S 1 : 40

LAUFEN