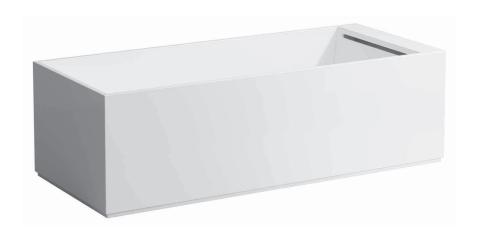

## **SET KARTELL BY LAUFEN**

Bathtub freestanding version 22233.2

| TECHNICAL D   | ATA                                               |
|---------------|---------------------------------------------------|
| Order no.     | 22233.2                                           |
| Certified to  | EN 14516, EN 12764, EN 60825-1                    |
| Dimensions    | 1760 x 760 mm                                     |
| Hight         | 530 mm + 10 mm space for air circulation          |
| Depth         | 440 mm                                            |
| Use capacity  | 250 litre (total: 320 litre)                      |
| Specification | Freestanding bathtub made of Sentec               |
|               | solid surface material, with not removable panels |
|               | Overflow slot and tap bank at feet side           |
|               | With pre-installed lifting system to move the     |
|               | bathtub aside in case of maintenance, with        |
|               | floor fixation                                    |
|               | With pre-installed overflow and siphon with       |
|               | click-clack function                              |
|               | With waste cover made of Sentec solid surface     |
|               | Charge 616 - without whirl system, with sensor    |
|               | control for illuminated overflow slot             |